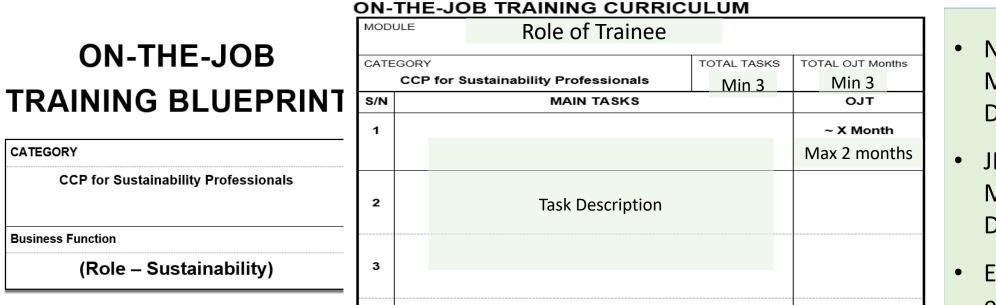

## **On-the-Job Training (OJT) Plan**

- New Hire: Total 6 Months Training Duration
- JRR (Existing): Total 3 Months Training Duration
- Each Topic should not exceed 2 months in duration
- Min 3 training topics
- Topic should align to your sustainability plans